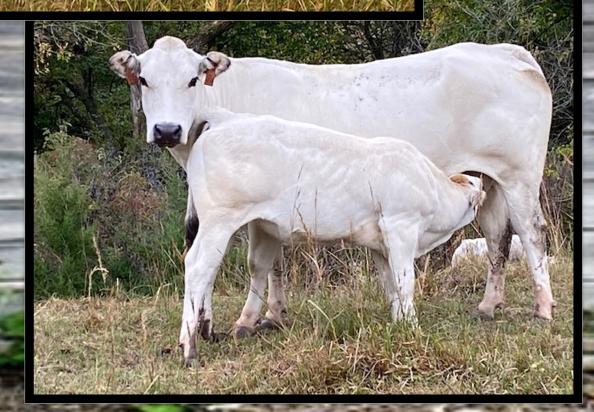

# **Physical Traits:**

- Fawn Color Calves
- Strong, fine bones
- Black Skin Pigmentation
- Grey-White color at maturity