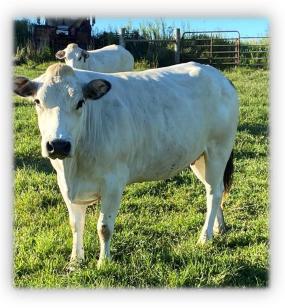

# **Physical Traits:**

- Fawn Color Calves
- Strong, fine bones
- Black Skin Pigmentation
- Grey-White color at maturity