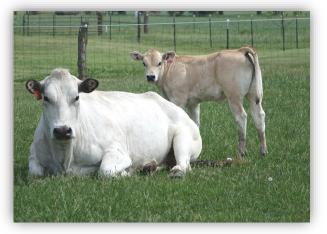

# **Production Traits:**

- Calving Ease (long, slim calves)
- Ample milk yield
- High Fertility Levels
- Docile
- Good Mothering instincts
- Production Longevity

# **Physical Traits:**

- Fawn Color Calves
- Strong, fine bones
- Black Skin Pigmentation
- Grey-White color at maturity