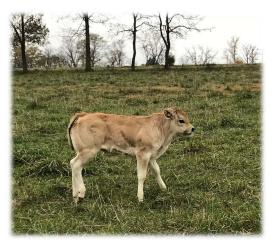

# **Physical Traits:**

- Fawn Color Calves
- Strong, fine bones
- Black Skin Pigmentation
- Grey-White color at maturity