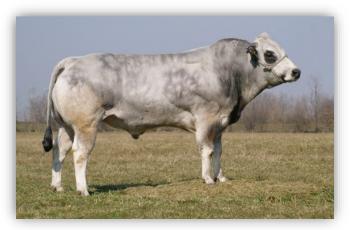

# **Carcass Traits:**

- High Dressing Percentage
- Lower Shear-Force (more tender)
- Lower in Fat
- Lower in Cholesterol
- Increase size of ribeye
- Higher in flavor intensity

# **Physical Traits:**

- Fawn Color Calves
- Strong, fine bones
- Black Skin Pigmentation
- Grey-White color at maturity